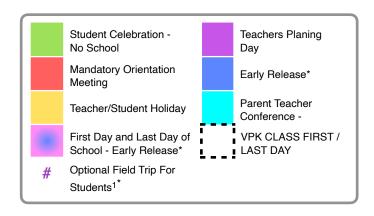

## School Calendar 2024 / 2025

| Date                                     | Event                                                          |  |  |  |  |  |  |
|------------------------------------------|----------------------------------------------------------------|--|--|--|--|--|--|
| August 5, 2024<br>to August 9, 2024      | Pre-planning/Teacher<br>Workday                                |  |  |  |  |  |  |
| August 8, 2024                           | Mandatory Parent<br>Orientation Meeting/<br>ALL Students       |  |  |  |  |  |  |
| August 12, 2024<br>& August 13, 2024     | First Day of School<br>Half School (NO VPK)                    |  |  |  |  |  |  |
| August 14, 2024                          | VPK 1st day of school                                          |  |  |  |  |  |  |
| August 30, 2024                          | Early Release*                                                 |  |  |  |  |  |  |
| September 2, 2024                        | Labor day, Holiday                                             |  |  |  |  |  |  |
| October 4, 2024                          | Teacher Workday/<br>Student Holiday                            |  |  |  |  |  |  |
| October 10, 2024                         | Optional Day/Optional<br>Field Trip For Students <sup>1*</sup> |  |  |  |  |  |  |
| October 31, 2024                         | Early Release*                                                 |  |  |  |  |  |  |
| November 11,2024                         | Veteran's Day                                                  |  |  |  |  |  |  |
| November 22, 2024                        | Early Release*                                                 |  |  |  |  |  |  |
| November 25 2024<br>to November 29, 2024 | Fall Break/No school                                           |  |  |  |  |  |  |
| December 2, 2024                         | Teacher Workday/<br>Student Holiday                            |  |  |  |  |  |  |
| December 13, 2024                        | Parent-Teacher<br>Conference /No school                        |  |  |  |  |  |  |
| December 19, 2024                        | Early Release*                                                 |  |  |  |  |  |  |
| December 20, 2024                        | Student Winter<br>Presentation / No school                     |  |  |  |  |  |  |
| December 13 2024<br>to January 3rd, 2025 | Winter Break/No school                                         |  |  |  |  |  |  |

| Date                                   | Event                                                            |  |  |  |  |  |
|----------------------------------------|------------------------------------------------------------------|--|--|--|--|--|
| January 7, 2025<br>to January 15, 2025 | Re-Enrollment 2024-25                                            |  |  |  |  |  |
| January 6, 2025                        | Teacher Workday/Student<br>Holiday                               |  |  |  |  |  |
| January 17, 2025                       | Early Release*                                                   |  |  |  |  |  |
| January 20, 2025                       | Martin Luther King,<br>Holiday                                   |  |  |  |  |  |
| February 14, 2025                      | Early Release*                                                   |  |  |  |  |  |
| February 17, 2025                      | President's Day Holiday                                          |  |  |  |  |  |
| March 7, 2025                          | Early Release*                                                   |  |  |  |  |  |
| March 10 to 14, 2025                   | Spring Break / No school                                         |  |  |  |  |  |
| March 17, 2025                         | Teacher Workday/Student<br>Holiday                               |  |  |  |  |  |
| April 18, 2025                         | Good Friday                                                      |  |  |  |  |  |
| April 25, 2025                         | Teacher Workday/Student<br>Holiday                               |  |  |  |  |  |
| May 2, 2025                            | Parent-Teacher<br>Conference                                     |  |  |  |  |  |
| May 9, 2025                            | Optional Day / Optional<br>Field Trip For Students <sup>1*</sup> |  |  |  |  |  |
| May 9, 2025                            | VPK Last day of school                                           |  |  |  |  |  |
| May 22, 2025                           | Early Release*                                                   |  |  |  |  |  |
| May 23, 2025                           | End of the year<br>celebration/No school                         |  |  |  |  |  |
| *No extended care offered              |                                                                  |  |  |  |  |  |

1. Optional field trips are days when students have the chance to engage in off-campus activities arranged by the school. It's important to note that these trips are voluntary, meaning that attendance is not mandatory. However, parents should be aware that the school does not provide transportation for these excursions / field trips and if the child does not attend to the field tip the school will be closed and no care will be provided.